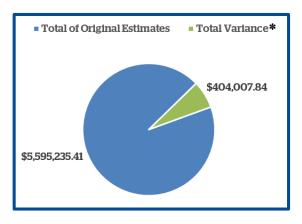

Average Elapsed Time for Vale Reviewer Audit on Open Files\*

For every \$1 spent on a Vale file review, over \$13 of variance was identified.

- Vale file reviewers average over 25 years of claims experience
- Customized client reports:
  - o Root Cause Analysis Report
  - o IA Report Card
  - Vale Peer Group Comparison
- Average claim value variance was found to be 7.22%\*

\*Data based on approximately 250 recent estimate reviews in 2018